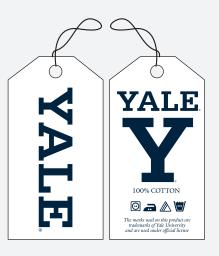

#### Hangtag examples

#### PLEASE NOTE

The following copy must appear on all hangtags:

The Marks on this product are trademarks of Yale University and are used under official license.

In certain cases (e.g., socks) a shortened legal line of <sup>®</sup> *Yale University 20xx* is acceptable.

The use of ® or ™ is not practical on some products (e.g., rings). In such cases, the University requires the manufacturer to produce a hangtag or label for each individual item that represents it as officially licensed, using language that is approved by the University.