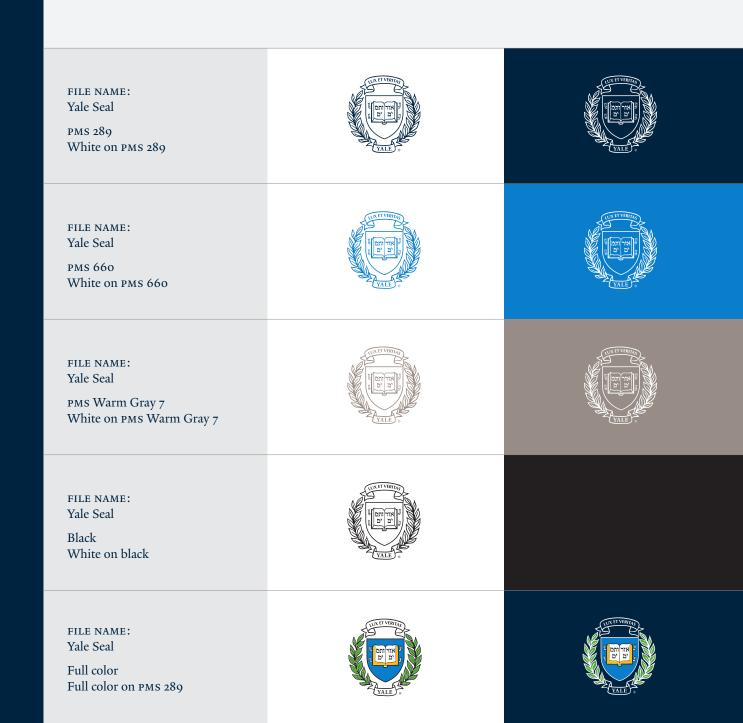

**YALE** 

SHIELD & SEAL

Please use provided files.

Do not redraw the shield or seal, alter colors or disassemble

#### COLOR

There are four core colors in the Yale visual identity:
Yale Blue, Yale Gray, black, and white.

Yale Blue: PMS 289 CMYK 100.75.8.40 HEX #00356b RGB 0.53.107 High Intensity Blue: PMS 660 CMYK 90.57.0.0 HEX #286dco RGB 61.124.201 Yale Gray: PMS Warm Gray 7 CMYK 42.40.44.4 HEX #978d85 RGB 151.141.53 Black: CMYK 0.0.0.100 CMYK 75.68.67.90 (true black) HEX #000000 White: CMYK 0.0.0.0 HEX #ffffff RGB 255.255.255