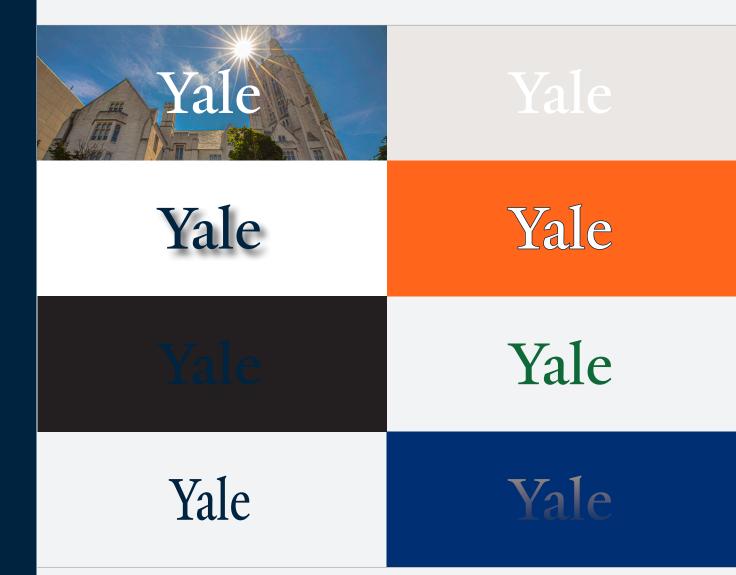

#### COLOR

There are four core colors in the Yale visual identity:
Yale Blue, Yale Gray, black, and white.

Yale Blue: PMS 289 CMYK 100.75.8.40 HEX #00356b RGB 0.53.107 High Intensity Blue: PMS 660 CMYK 90.57.0.0 HEX #286dco RGB 61.124.201 Yale Gray: PMS Warm Gray 7 CMYK 42.40.44.4 HEX #978d85 RGB 151.141.53 Black: CMYK 0.0.0.100 CMYK 75.68.67.90 (true black) HEX #000000 White: CMYK 0.0.0.0 HEX #ffffff RGB 255.255.255