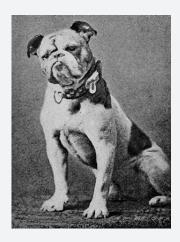

#### Yale Bulldogs

The original Handsome Dan was the first in a line of eighteen mascots of that name, each chosen after the previous Handsome Dan retires. Yale's athletic teams, called the "Yale Bulldogs," are graced with Handsome Dan's presence at many sporting events.

The original Handsome Dan in 1889. Courtesy Yale Manuscripts and Archives.