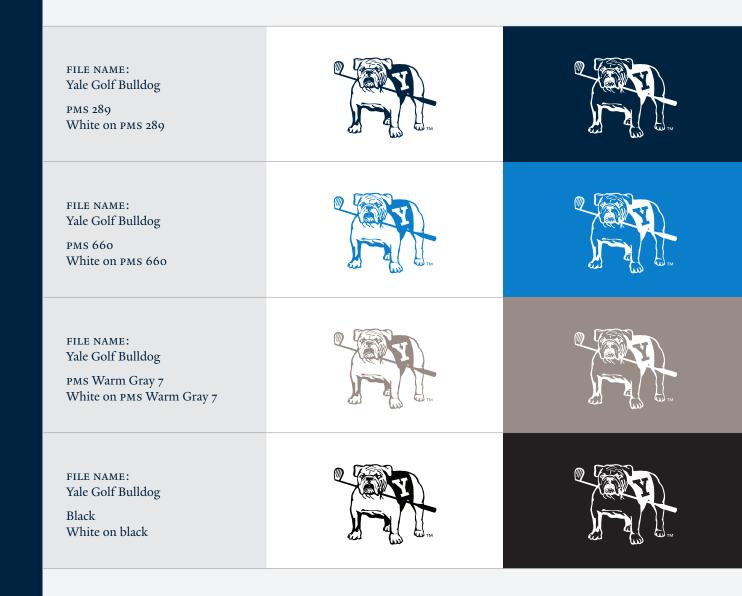

COLOR

Please use provided files.

Do not redraw the logo or alter colors.

FILE NAME: Yale Vintage Sailor & Bulldog PMS 289 White on PMS 289

FILE NAME:
Yale Vintage Sailor & Bulldog
PMS 660
White on PMS 660

FILE NAME:
Yale Vintage Sailor & Bulldog

PMS Warm Gray 7

White on PMS Warm Gray 7

FILE NAME: Yale Vintage Sailor & Bulldog Black White on black

COLOR

Please use provided files.

Do not redraw the logo or alter colors.

FILE NAME: Yale Vintage Sailor & Bulldog PMS 289 White on PMS 289 FILE NAME: Yale Vintage Sailor & Bulldog PMS 660 White on PMS 660 FILE NAME: Yale Vintage Sailor & Bulldog PMS Warm Gray 7 White on PMS Warm Gray 7 FILE NAME: Yale Vintage Sailor & Bulldog Black White on black