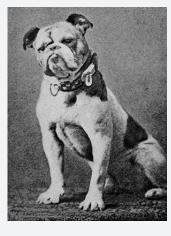

#### Yale Bulldogs

The original Handsome Dan was the first in a line of eighteen mascots of that name, each chosen after the previous Handsome Dan retires. Yale's athletic teams, called the "Yale Bulldogs," are graced with Handsome Dan's presence at many sporting events.

The original Handsome Dan in 1889. Courtesy Yale Manuscripts and Archives.