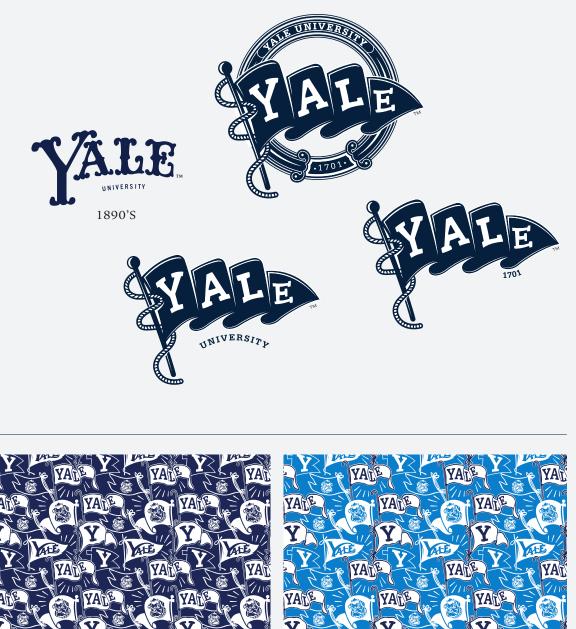

#### Yale Vintage Logo

- Please use provided files.
- Do not redraw the logo or alter colors.

FILE NAME: Yale Vintage Logo

PMS 289 White on PMS 289

FILE NAME: Yale Vintage Logo

РМS 660 White on PMS 660

FILE NAME: Yale Vintage Logo

PMS Warm Gray 7 White on PMS Warm Gray 7

FILE NAME: Yale Vintage Logo Black White on black

UNIVERSITY

#### Yale Pennant Logo

- Please use provided files.
- Do not redraw the logo or alter colors.

# Yale Flag Logo

- Please use provided files.
- Do not redraw the logo or alter colors.