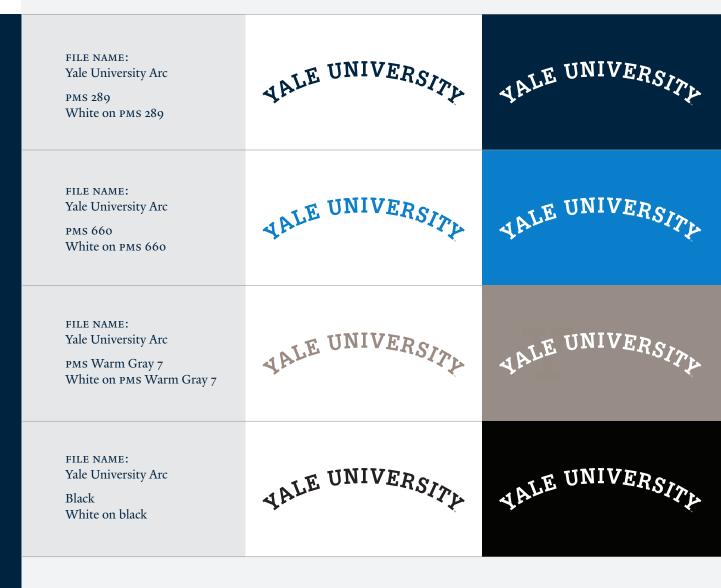

#### Yale University Arc

- Please use provided files.
- Do not redraw the logo or alter colors.