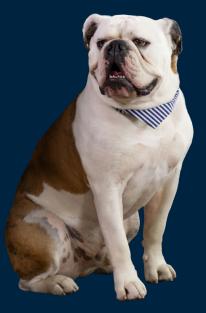

#### Yale Bulldogs

The original Handsome Dan was the first in a line of eighteen mascots of that name, each chosen after the previous Handsome Dan retires. Yale's athletic teams, called the "Yale Bulldogs," are graced with Handsome Dan's presence at many sporting events.

The original Handsome Dan in 1889. Courtesy Yale Manuscripts and Archives.