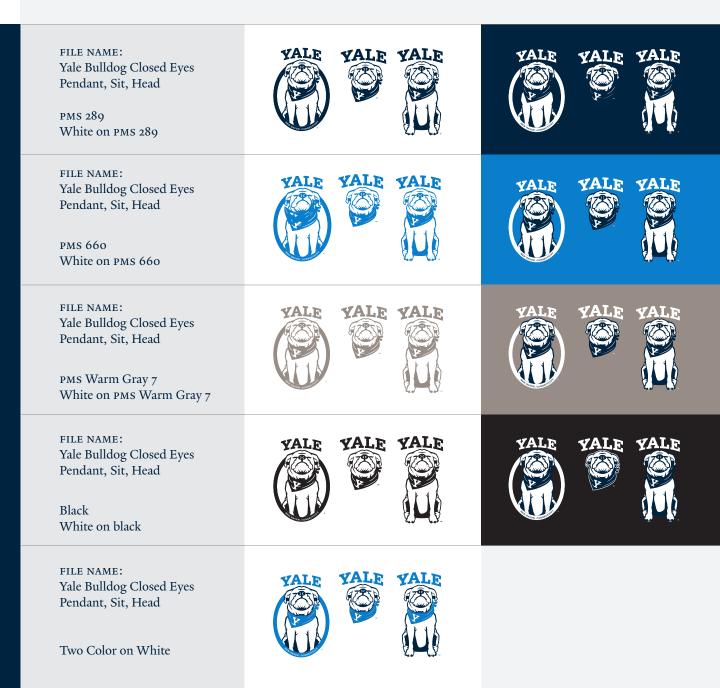

# Yale Bulldog Closed Eyes

- Please use provided files.
- Do not redraw the logo or alter colors.