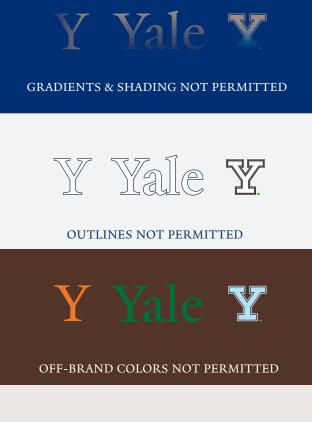

### Violations

- Do not alter licensing lockup files in any way.
- Please review these samples of incorrect usage that constitute violations of the Yale brand guidelines.

Y Yale Y

Y Yale Y

SHADOWS NOT PERMITTED

INSUFFICIENT CONTRAST

Y Yale Y

INSUFFICIENT CONTRAST