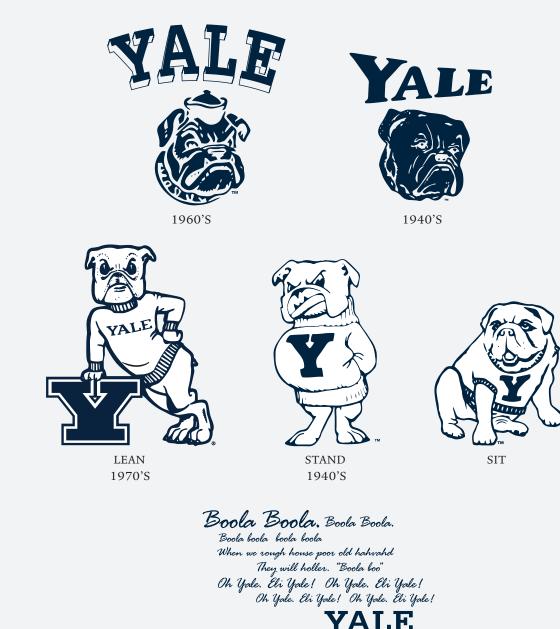

#### Yale Bulldogs

The original Handsome Dan was the first in a line of eighteen mascots of that name, each chosen after the previous Handsome Dan retires. Yale's athletic teams, called the "Yale Bulldogs," are graced with Handsome Dan's presence at many sporting events.

The original Handsome Dan in 1889. Courtesy Yale Manuscripts and Archives.

#### Vintage Icons

These Logos cannot be used in combination with the EST, 1701 Logo or 1701 text.

#### Yale Bulldogs Lean, Stand, Sit

- Please use provided files.
- Do not redraw the logo or alter colors.