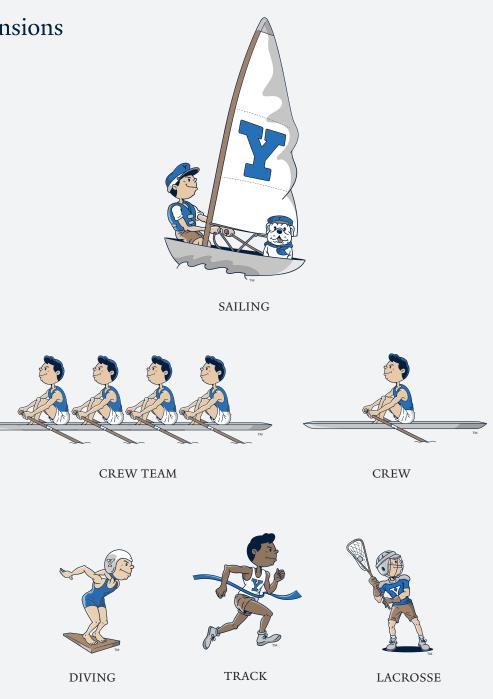

#### Extensions

- Please use provided files.
- Do not redraw the logo or alter colors.
- All of these illustrations can be treated in any listed skin tones.