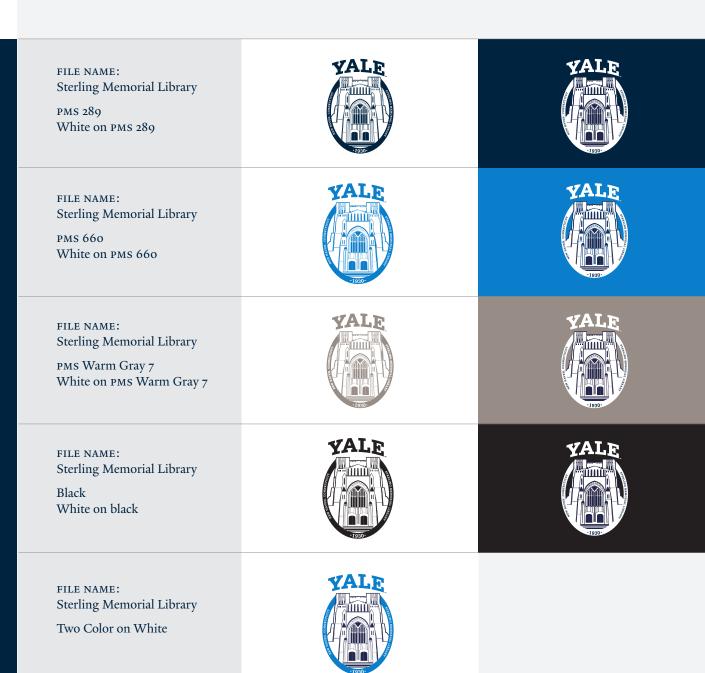

# Sterling Memorial Library

- Please use provided files.
- Do not redraw the logo or alter colors.